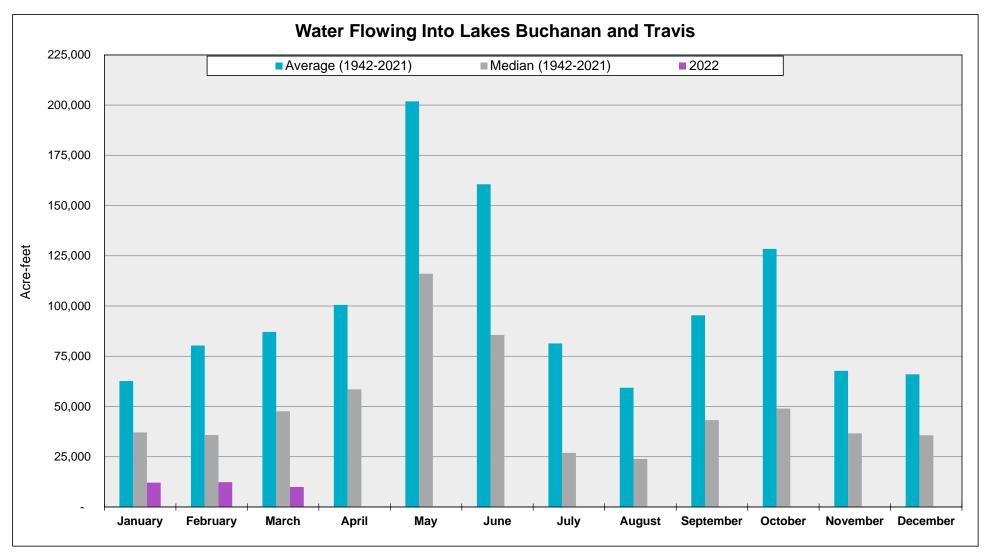

Since 1942, March Average (acre-feet): 87,119

Since 1942, March Median (acre-feet): 47,607

March 2022 (acre-feet): 9,994