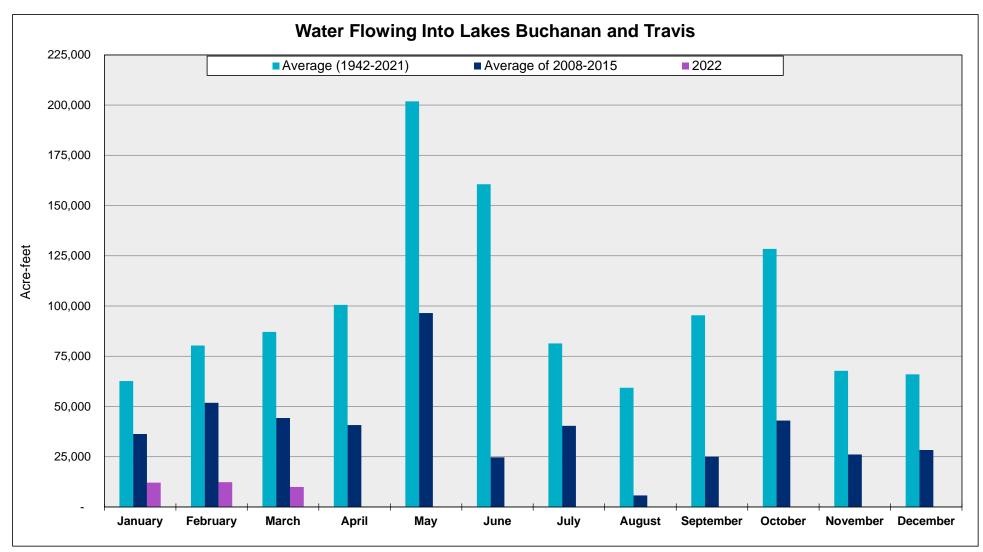

Inflows: the estimated amount of water flowing into lakes Buchanan and Travis from rivers and streams. Data for 2021 and 2022 is preliminary and subject to change. Period: March

Since 1942, March Average (acre-feet): 87,119

2008-2015, March Average (acre-feet): 44,290

March 2022 (acre-feet): 9,994

Inflows: the estimated amount of water flowing into lakes Buchanan and Travis from rivers and streams. Data for 2021 and 2022 is preliminary and subject to change. Period: March